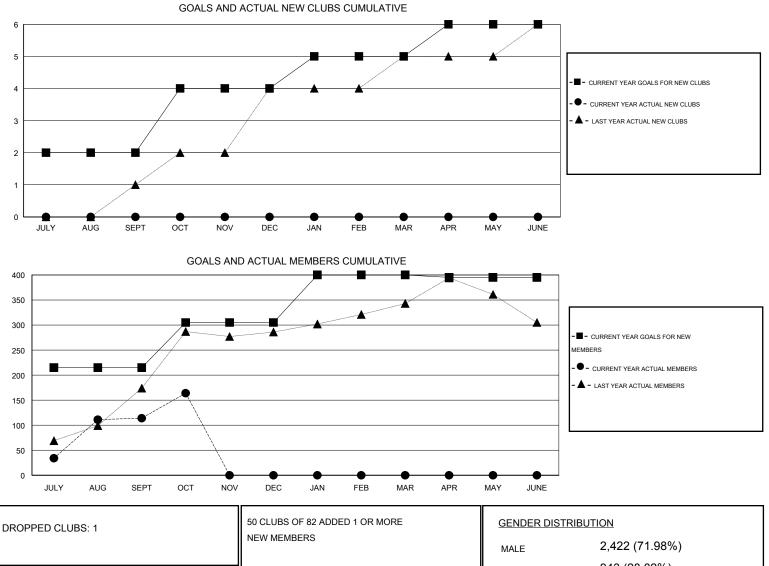

## KAMLESH JAIN GMT:

| LOCATION | INDIA |
|----------|-------|
|----------|-------|

 $\mathsf{GMT} \; \mathsf{CA} \; \mathbf{6}$ Clubs Members RESULTS FOR 2015-2016 RESULTS FOR 2015-2016 NEW CLUB NEW CLUBS DROPPED NET NEW MEMBER CHARTER AND DROPPED NET QUARTER QUARTER GOAL CLUBS GAIN/LOSS GOAL NEW MEMBERS MEMBERS GAIN/LOSS ADDED 2 0 1 -1 215 248 134 114 JULY/AUG/SEPT JULY/AUG/SEPT 2 0 0 0 90 54 4 50 OCT/NOV/DEC OCT/NOV/DEC 0 0 0 95 0 0 0 1 JAN/FEB/MAR JAN/FEB/MAR 0 0 0 -5 0 0 0 1 APR/MAY/JUNE APR/MAY/JUNE